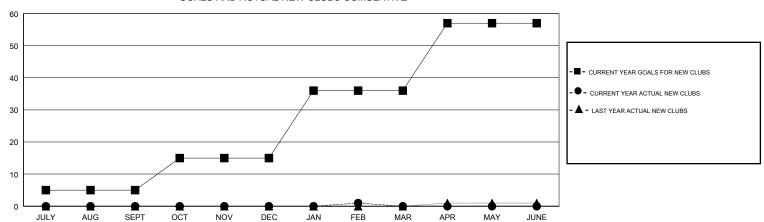

## GOALS AND ACTUAL NEW CLUBS CUMULATIVE

0

0

0

0

CLICK HERE FOR CUMULATIVE

MEMBERSHIP DATA

| -■- MEMBER GROWTH NET GOAL        |  |
|-----------------------------------|--|
| - ● - MEMBER GROWTH ACTUAL        |  |
| - ▲ - LAST YEAR MEMBERSHIP ACTUAL |  |
|                                   |  |
|                                   |  |
|                                   |  |