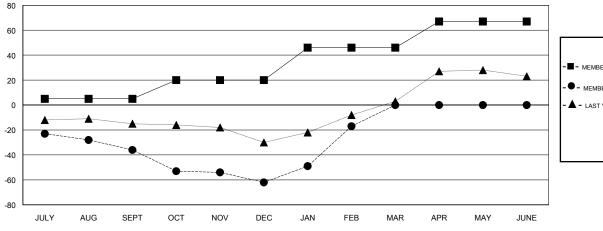

## GOALS AND ACTUAL NEW CLUBS CUMULATIVE

0

0

0

0

CLICK HERE FOR CUMULATIVE

MEMBERSHIP DATA

| -■- MEMBER GROWTH NET GOAL        |  |
|-----------------------------------|--|
| - ● - MEMBER GROWTH ACTUAL        |  |
| - ▲ - LAST YEAR MEMBERSHIP ACTUAL |  |
|                                   |  |
|                                   |  |
|                                   |  |